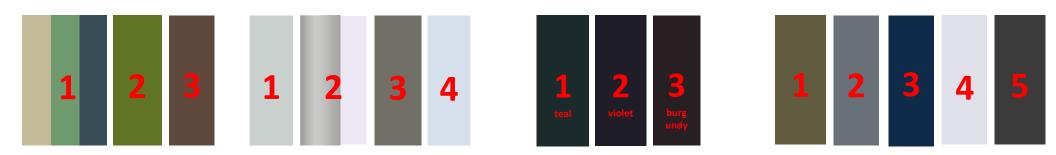

#### Designer Research Results Asia, Europe, North America

Bangkok, Beijing, Kuala Lumpur, Shanghai, Shenzhen, Singapore, Taipei, Barcelona, Birmingham, London, Manchester, Madrid, Oslo, Paris, Stockholm, Columbus OH, Dallas, Minneapolis, San Francisco, Seattle

#### about the global designer research results

Asia preferences: Bangkok, Beijing, Kuala Lumpur, Shenzhen, Shanghai, Singapore, Taipei

Europe preferences: Barcelona, Birmingham, London, Madrid, Manchester, Oslo, Paris, Stockholm

North America preferences: Columbus OH, Dallas, Minneapolis, San Francisco, Seattle