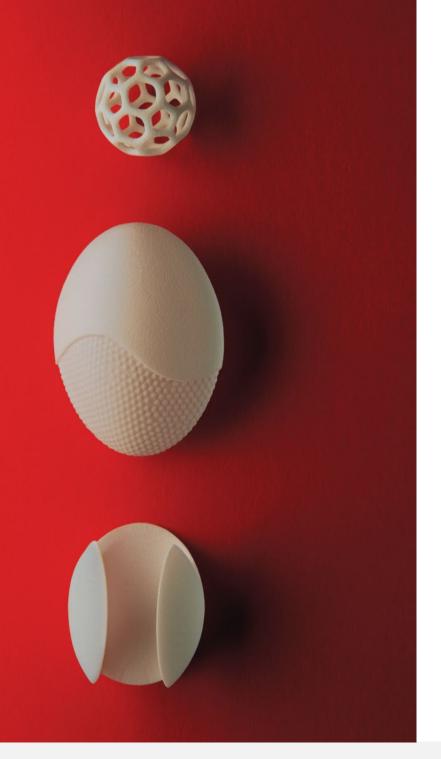

### Structured and Engineered

Soba Bamboo Furniture – Stefan Diez, diezoffice.com

12 Micron – SJB Interiors, sjb.com.au

Bold and Bright Color

User as Designer