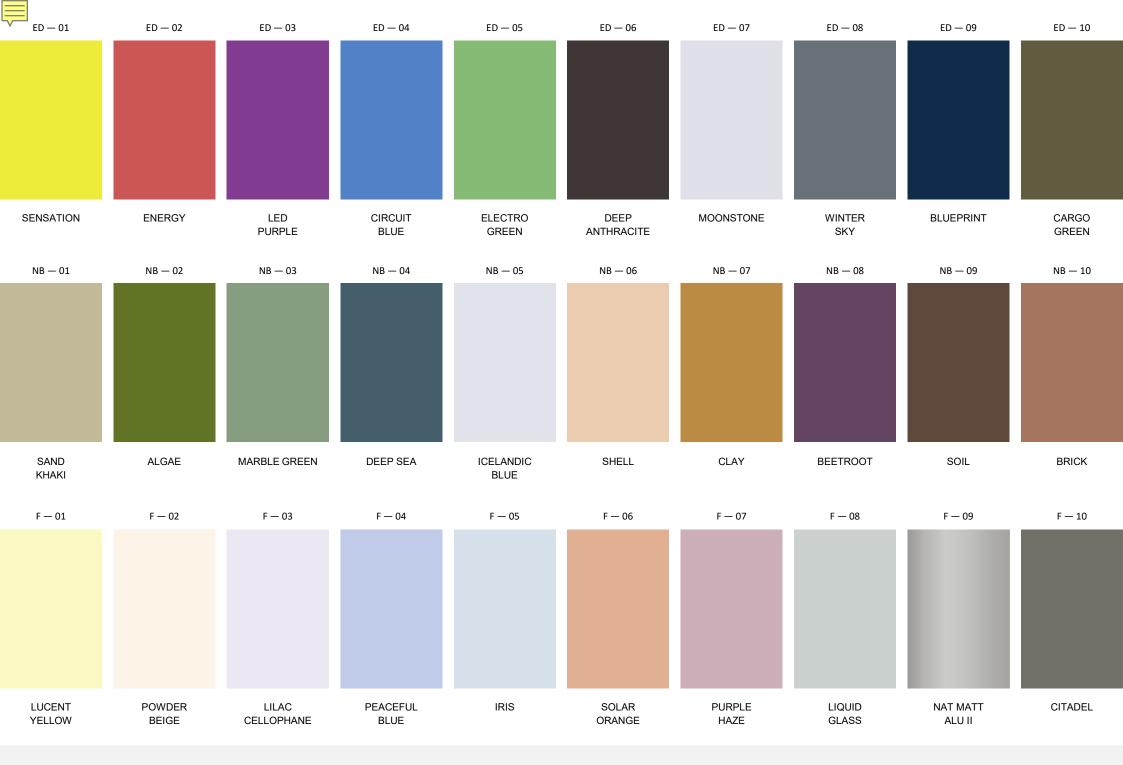

### fluidity

Response to a Complex Digital Landscape

Immersive Sensorial Environment

Experiential and Meditative Mind-set

| F-01             | F — 02          | F — 03              | F — 04           | F — 05 | F — 06          | F — 07         | F — 08          | F — 09             | F — 10  |
|------------------|-----------------|---------------------|------------------|--------|-----------------|----------------|-----------------|--------------------|---------|
|                  |                 |                     |                  |        |                 |                |                 |                    |         |
| LUCENT<br>YELLOW | POWDER<br>BEIGE | LILAC<br>CELLOPHANE | PEACEFUL<br>BLUE | IRIS   | SOLAR<br>ORANGE | PURPLE<br>HAZE | LIQUID<br>GLASS | NAT MATT<br>ALU II | CITADEL |