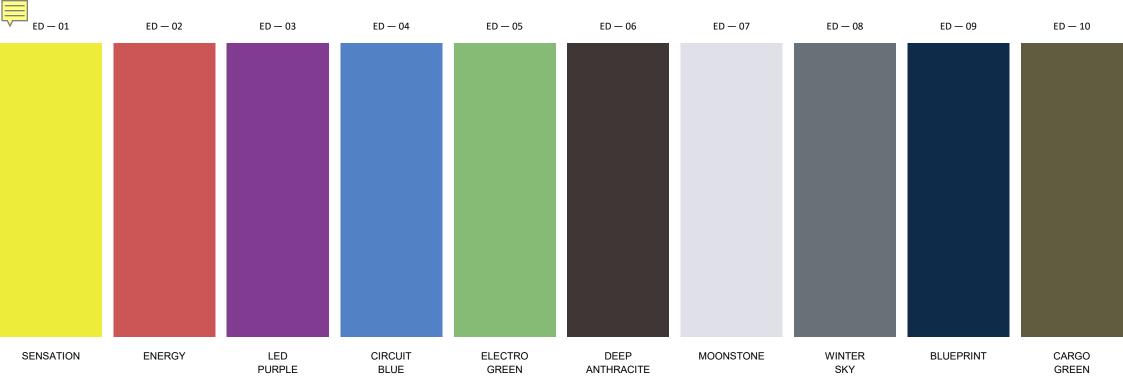

### fluidity

Response to a Complex Digital Landscape

Immersive Sensorial Environment

Experiential and Meditative Mind-set

| F-01             | F — 02          | F — 03              | F — 04           | F — 05 | F — 06          | F — 07         | F — 08          | F — 09             | F — 10  |
|------------------|-----------------|---------------------|------------------|--------|-----------------|----------------|-----------------|--------------------|---------|
|                  |                 |                     |                  |        |                 |                |                 |                    |         |
| LUCENT<br>YELLOW | POWDER<br>BEIGE | LILAC<br>CELLOPHANE | PEACEFUL<br>BLUE | IRIS   | SOLAR<br>ORANGE | PURPLE<br>HAZE | LIQUID<br>GLASS | NAT MATT<br>ALU II | CITADEL |