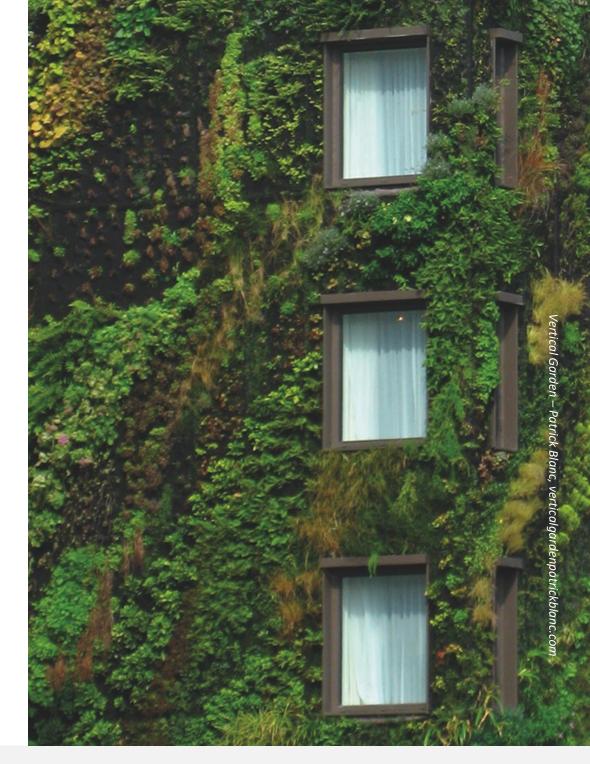

### Tech-driven Future

Mimic Circadian Rhythms

Bring the Outside in

Biophilic Design

Improved Wellbeing

FUTURE VISION VOL 2 TREND DRIVERS

trend drivers: return of the expert

Response to Information Democratization