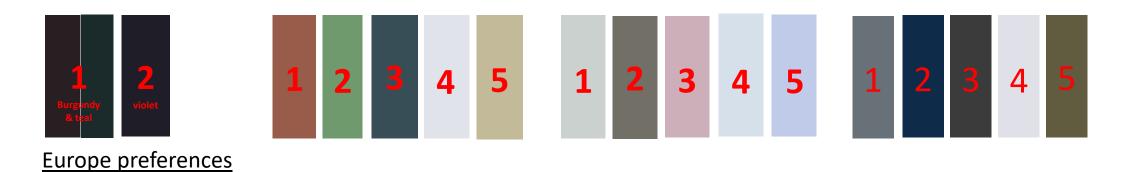

#### about the global designer research results

Asia preferences: Bangkok, Beijing, Kuala Lumpur, Shenzhen, Shanghai, Singapore, Taipei

Europe preferences: Barcelona, Birmingham, London, Madrid, Manchester, Oslo, Paris, Stockholm