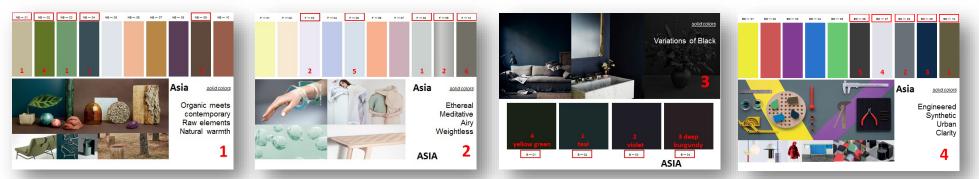

#### about the global designer research results

Asia preferences: Bangkok, Beijing, Kuala Lumpur, Shenzhen, Shanghai, Singapore, Taipei

Europe preferences: Barcelona, Birmingham, London, Madrid, Manchester, Oslo, Paris, Stockholm

#### about the global designer research results

Asia preferences

North America preferences

1 2 3 4