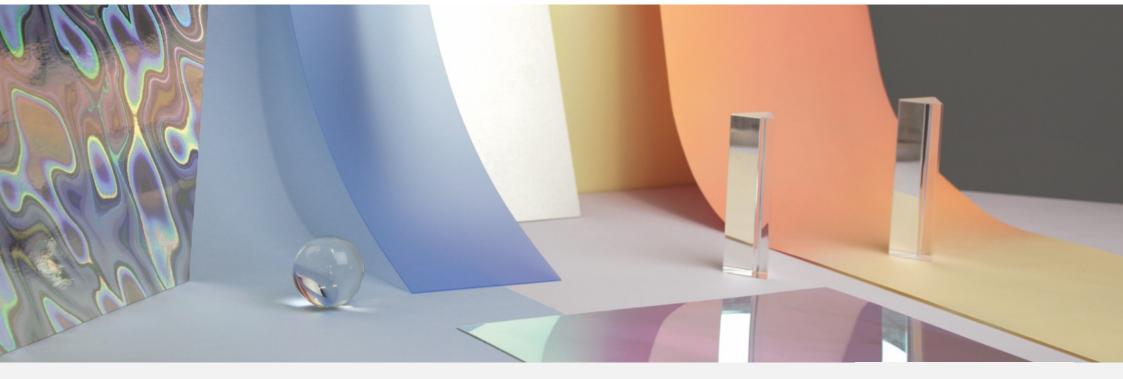

### fluidity

Response to a Complex Digital Landscape

Immersive Sensorial Environment

Experiential and Meditative Mind-set

| F-01             | F — 02          | F — 03              | F — 04           | F — 05 | F — 06          | F — 07         | F — 08          | F — 09             | F — 10  |
|------------------|-----------------|---------------------|------------------|--------|-----------------|----------------|-----------------|--------------------|---------|
|                  |                 |                     |                  |        |                 |                |                 |                    |         |
| LUCENT<br>YELLOW | POWDER<br>BEIGE | LILAC<br>CELLOPHANE | PEACEFUL<br>BLUE | IRIS   | SOLAR<br>ORANGE | PURPLE<br>HAZE | LIQUID<br>GLASS | NAT MATT<br>ALU II | CITADEL |

<u>surfaces</u>

Mix of Color & Blurring Pattern

Dreamy and Transparent

Bleeding Hues & Ethereal Motion

<u>surfaces</u>

Intriguing Surface Treatment

Layered Transparencies

Reflection and Light Interact with Senses