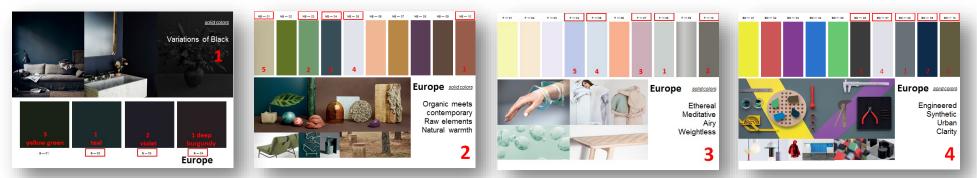

#### about the global designer research results

Asia preferences: Bangkok, Beijing, Kuala Lumpur, Shenzhen, Shanghai, Singapore, Taipei

Europe preferences: Barcelona, Birmingham, London, Madrid, Manchester, Oslo, Paris, Stockholm

North America preferences: Columbus OH, Dallas, Minneapolis, San Francisco, Seattle

#### about the global designer research results

Asia preferences

North America preferences

1 2 3 4