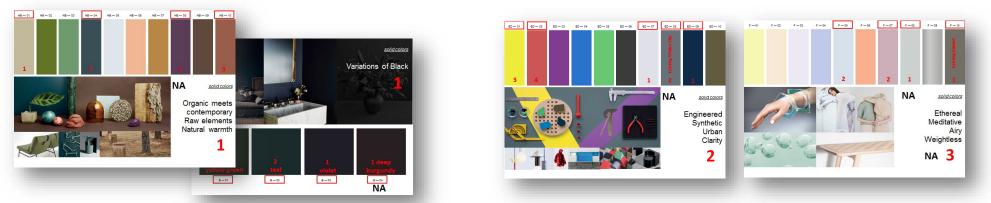

#### Designer Research Results Asia, Europe, North America

Bangkok, Beijing, Kuala Lumpur, Shanghai, Shenzhen, Singapore, Taipei, Barcelona, Birmingham, London, Manchester, Madrid, Oslo, Paris, Stockholm, Columbus OH, Dallas, Minneapolis, San Francisco, Seattle

#### about the global designer research results

Asia preferences: Bangkok, Beijing, Kuala Lumpur, Shenzhen, Shanghai, Singapore, Taipei

Europe preferences: Barcelona, Birmingham, London, Madrid, Manchester, Oslo, Paris, Stockholm

North America preferences: Columbus OH, Dallas, Minneapolis, San Francisco, Seattle